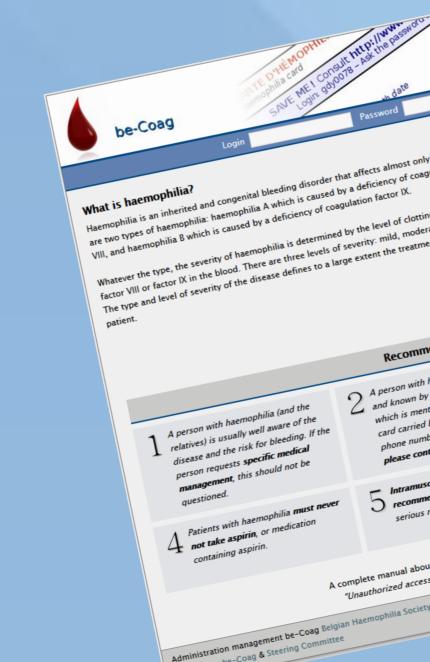

#### **RESULTS :**

In your wallet: a

- hemophilia card
- On the Net : a website with a public zone, a medical zone, a patient zone

**VON WILLEBRAND-KAART** von Willebrand card

#0078 SAVE ME! Consult http://test.be-coag.be Login: ampatient8 - Ask the password to the patient 16/06/1996 1000 Bruxelles - Belgium Rue de l'Avenue, 35/15 VON WILLEBRAND/von Willebrand | This card is generated by be-Coag under the responsibility of the Treatment Centre.

NAAM/name VOORNAAM/first name GEBOORTEDATUM/birth date ADRES/address

THE HOLDER OF THIS CARD HAS A BLEEDING DISORDER Factor VIII : 25,40 % - Factor vW [Ag] : 34 % - Factor vW [RCF] : 68 %

Read Only Access : Access to the medical file by the doctors, emergency services. Via password on card. philosophical. Non-medical.

OMMENTAAR/comment 32 % 152 % 47 % 170 % vWFRc 48 % 3EHANDELINGCENTRUM/treatment centre International University Hospital Hematology Adults & Pediatric Dr. FRdocteur Gérard Boulevard , 10

1000 Brussels – Belgium +32 (0)2 750 20 20 +32 (0)2 750 11 11 EMERGENCY CONTACT : +32 (0)495 208 005

Printed - 24/09/2015

Edit by Hemophilia Center : Information agreed between the doctor and the patient.

Edit by patient : Information stored by the patient himself, administrative,